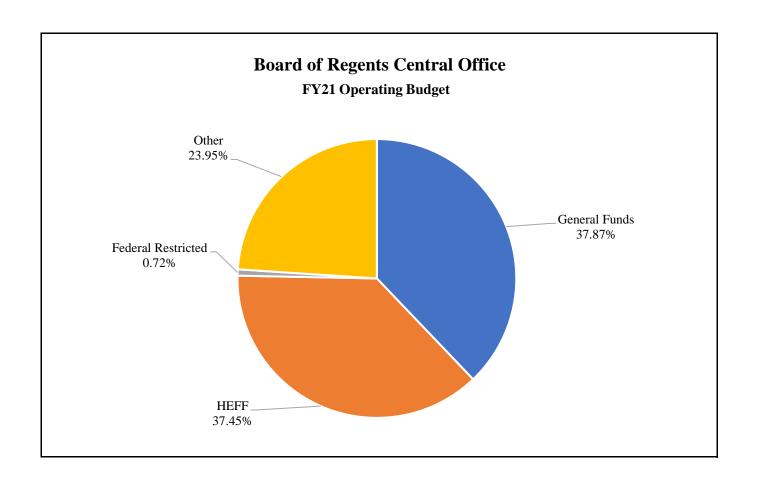

### **Board of Regents Central Office**

#### **FY21 Operating Budget**

(Including Office of Executive Director, System Issues, RIS, Library Consortium, ESC, and Academic Initiatives)

| General Funds      | \$30,036,977 | 37.87% |
|--------------------|--------------|--------|
| HEFF               | \$29,703,117 | 37.45% |
| Federal Restricted | \$574,903    | 0.72%  |
| Other              | \$18,999,652 | 23.95% |
| Total              | \$79,314,649 |        |