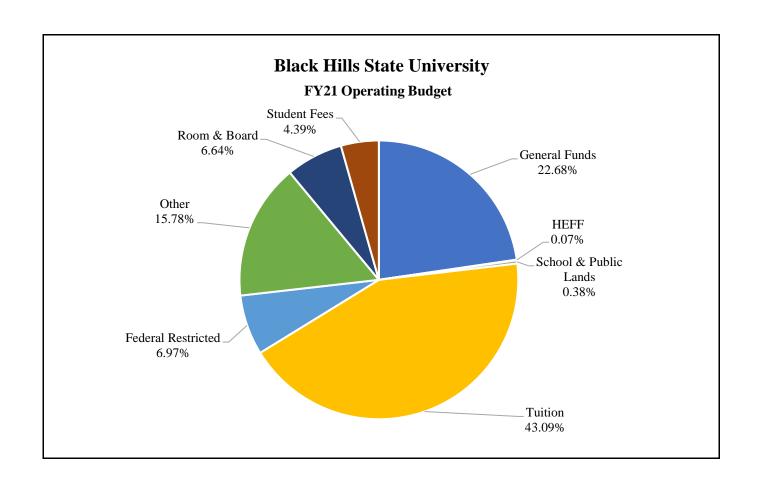

## Black Hills State University FY21 Operating Budget

| General Funds         | \$10,354,074 | 22.68% |
|-----------------------|--------------|--------|
| HEFF                  | \$31,161     | 0.07%  |
| School & Public Lands | \$173,360    | 0.38%  |
| Tuition               | \$19,670,945 | 43.09% |
| Federal Restricted    | \$3,181,307  | 6.97%  |
| Other                 | \$7,201,788  | 15.78% |
| Room & Board          | \$3,028,718  | 6.64%  |
| Student Fees          | \$2,004,825  | 4.39%  |
| Total                 | \$45,646,178 |        |