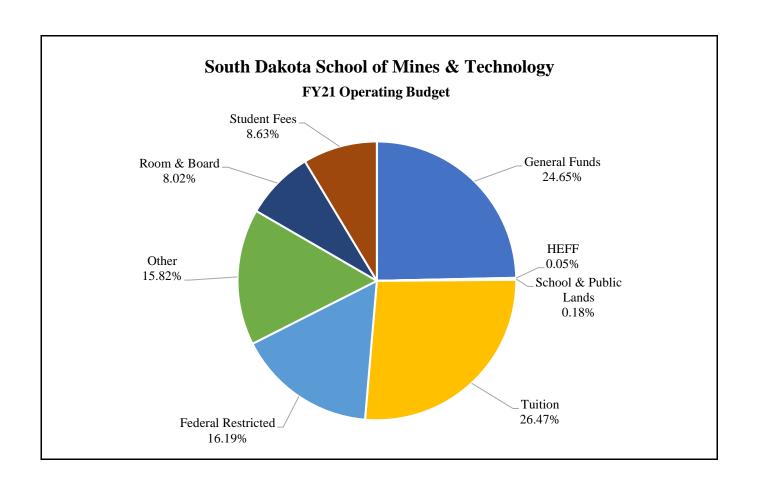

#### South Dakota School of Mines & Technology FY21 Operating Budget

| General Funds         | \$18,060,036 | 24.65% |
|-----------------------|--------------|--------|
| HEFF                  | \$34,093     | 0.05%  |
| School & Public Lands | \$133,022    | 0.18%  |
| Tuition               | \$19,394,112 | 26.47% |
| Federal Restricted    | \$11,857,503 | 16.19% |
| Other                 | \$11,585,746 | 15.82% |
| Room & Board          | \$5,872,891  | 8.02%  |
| Student Fees          | \$6,318,550  | 8.63%  |
| Total                 | \$73,255,953 |        |