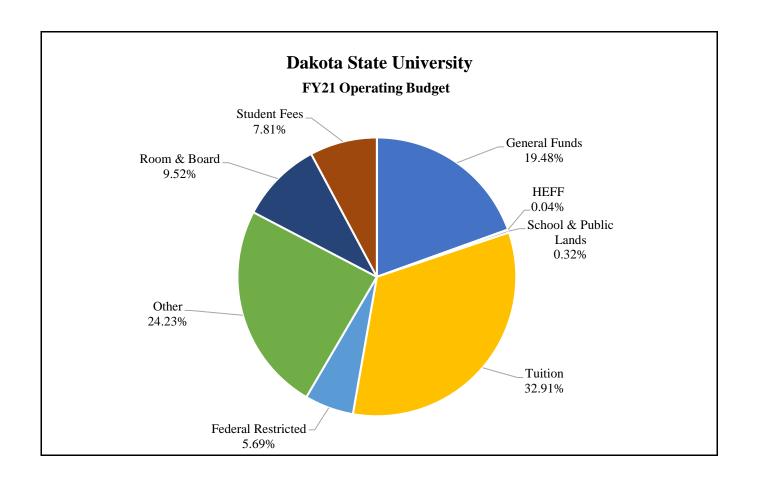

## Dakota State University FY21 Operating Budget

| General Funds         | \$10,560,077 | 19.48% |
|-----------------------|--------------|--------|
| HEFF                  | \$22,362     | 0.04%  |
| School & Public Lands | \$173,360    | 0.32%  |
| Tuition               | \$17,837,187 | 32.91% |
| Federal Restricted    | \$3,081,374  | 5.69%  |
| Other                 | \$13,131,113 | 24.23% |
| Room & Board          | \$5,157,069  | 9.52%  |
| Student Fees          | \$4,234,011  | 7.81%  |
| Total                 | \$54,196,553 |        |