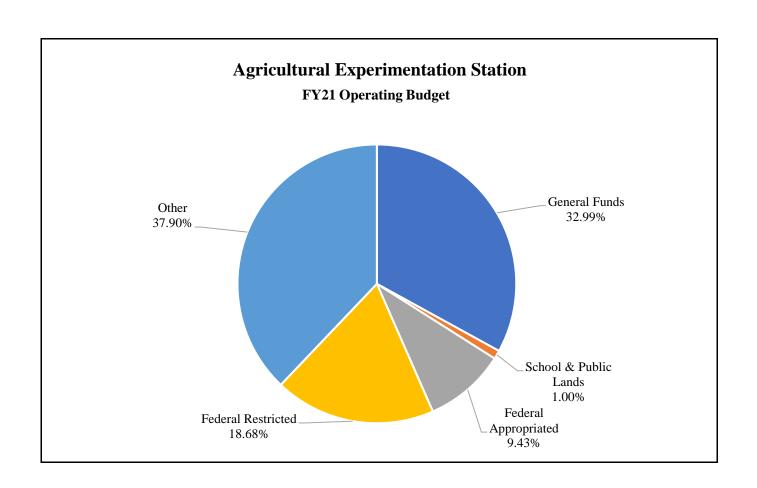

# **Agricultural Experimentation Station FY21 Operating Budget**

| General Funds         | \$13,193,188 | 32.99% |
|-----------------------|--------------|--------|
| School & Public Lands | \$400,000    | 1.00%  |
| Federal Appropriated  | \$3,769,312  | 9.43%  |
| Federal Restricted    | \$7,470,794  | 18.68% |
| Other                 | \$15,152,981 | 37.90% |
| Total                 | \$39,986,275 |        |