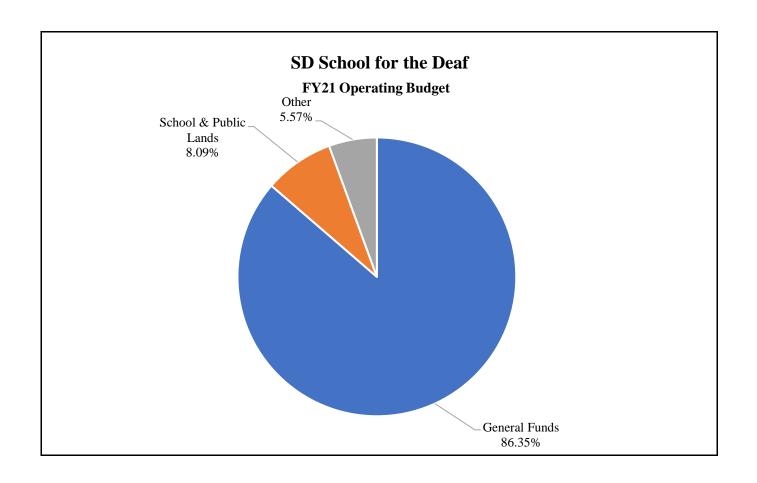

#### SD School for the Deaf FY21 Operating Budget

| General Funds         | \$2,960,769 | 86.35% |
|-----------------------|-------------|--------|
| School & Public Lands | \$277,382   | 8.09%  |
| Other                 | \$190,829   | 5.57%  |
| Total                 | \$3,428,980 |        |