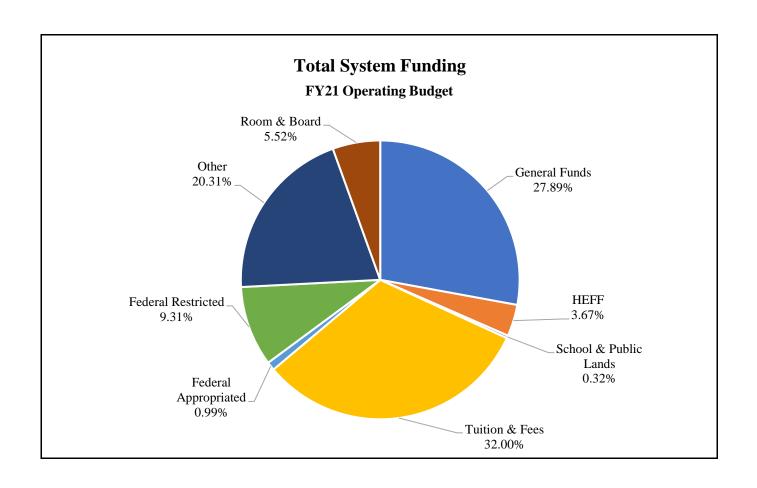

## South Dakota Regental System FY21 Operating Budget

| General Funds         | \$228,232,125 | 27.89% |
|-----------------------|---------------|--------|
| HEFF                  | \$30,046,984  | 3.67%  |
| School & Public Lands | \$2,595,682   | 0.32%  |
| Tuition & Fees        | \$261,926,439 | 32.00% |
| Federal Appropriated  | \$8,085,548   | 0.99%  |
| Federal Restricted    | \$76,180,384  | 9.31%  |
| Other                 | \$166,179,433 | 20.31% |
| Room & Board          | \$45,161,107  | 5.52%  |
| Total                 | \$818,407,702 |        |