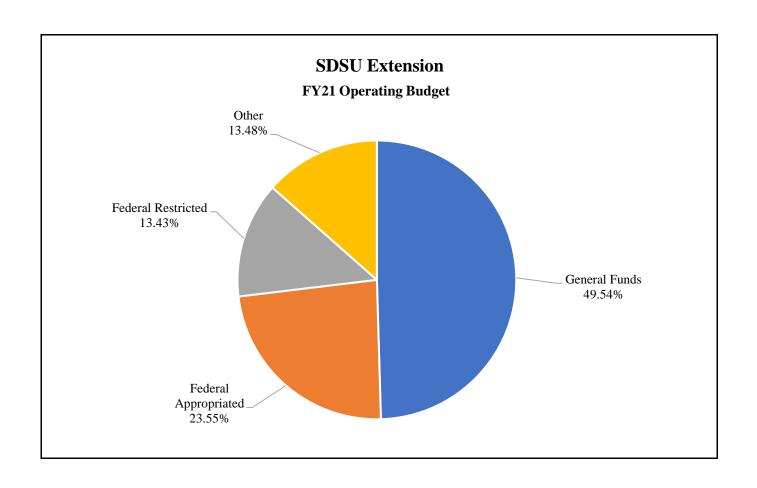

#### SDSU Extension FY21 Operating Budget

| General Funds        | \$9,078,505  | 49.54% |
|----------------------|--------------|--------|
| Federal Appropriated | \$4,316,236  | 23.55% |
| Federal Restricted   | \$2,460,455  | 13.43% |
| Other                | \$2,471,186  | 13.48% |
| Total                | \$18,326,382 |        |