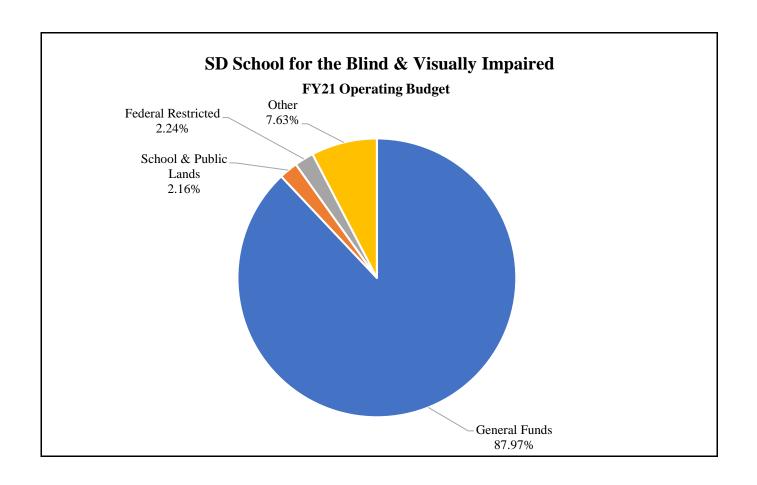

## SD School for the Blind & Visually Impaired FY21 Operating Budget

| General Funds         | \$3,281,175 | 87.97% |
|-----------------------|-------------|--------|
| School & Public Lands | \$80,673    | 2.16%  |
| Federal Restricted    | \$83,466    | 2.24%  |
| Other                 | \$284,757   | 7.63%  |
| Total                 | \$3,730,071 |        |