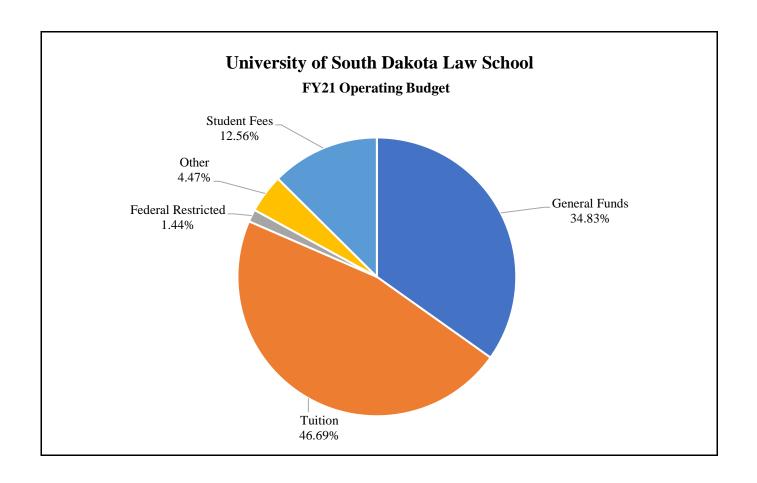

## University of South Dakota Law School FY21 Operating Budget

| General Funds      | \$1,894,033 | 34.83% |
|--------------------|-------------|--------|
| Tuition            | \$2,538,946 | 46.69% |
| Federal Restricted | \$78,484    | 1.44%  |
| Other              | \$243,245   | 4.47%  |
| Student Fees       | \$683,084   | 12.56% |
| Total              | \$5,437,792 |        |