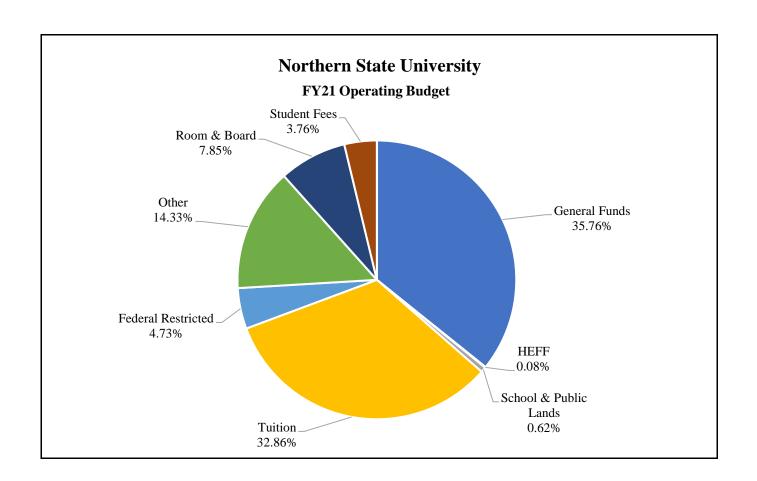

## Northern State University FY21 Operating Budget

| General Funds         | \$15,804,953 | 35.76% |
|-----------------------|--------------|--------|
| HEFF                  | \$36,293     | 0.08%  |
| School & Public Lands | \$273,393    | 0.62%  |
| Tuition               | \$14,522,100 | 32.86% |
| Federal Restricted    | \$2,091,639  | 4.73%  |
| Other                 | \$6,333,513  | 14.33% |
| Room & Board          | \$3,470,537  | 7.85%  |
| Student Fees          | \$1,663,966  | 3.76%  |
| Total                 | \$44,196,394 |        |