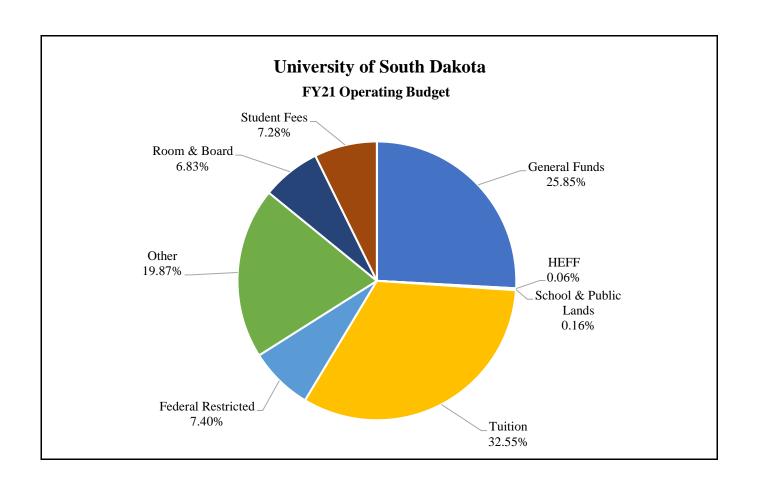

#### **University of South Dakota FY21 Operating Budget**

| General Funds         | \$37,675,991  | 25.85% |
|-----------------------|---------------|--------|
| HEFF                  | \$87,983      | 0.06%  |
| School & Public Lands | \$236,041     | 0.16%  |
| Tuition               | \$47,432,571  | 32.55% |
| Federal Restricted    | \$10,790,137  | 7.40%  |
| Other                 | \$28,952,558  | 19.87% |
| Room & Board          | \$9,955,293   | 6.83%  |
| Student Fees          | \$10,606,106  | 7.28%  |
| Total                 | \$145,736,680 |        |