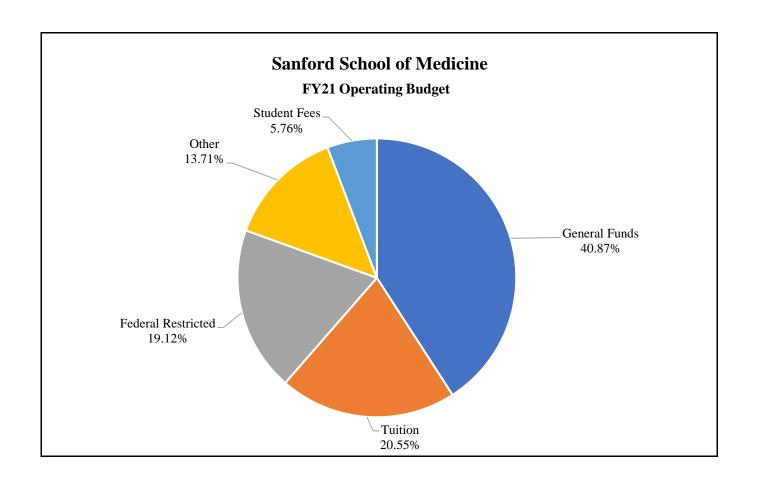

#### Sanford School of Medicine FY21 Operating Budget

| General Funds      | \$24,531,217 | 40.87% |
|--------------------|--------------|--------|
| Tuition            | \$12,336,668 | 20.55% |
| Federal Restricted | \$11,475,878 | 19.12% |
| Other              | \$8,227,312  | 13.71% |
| Student Fees       | \$3,456,523  | 5.76%  |
| Total              | \$60,027,598 |        |