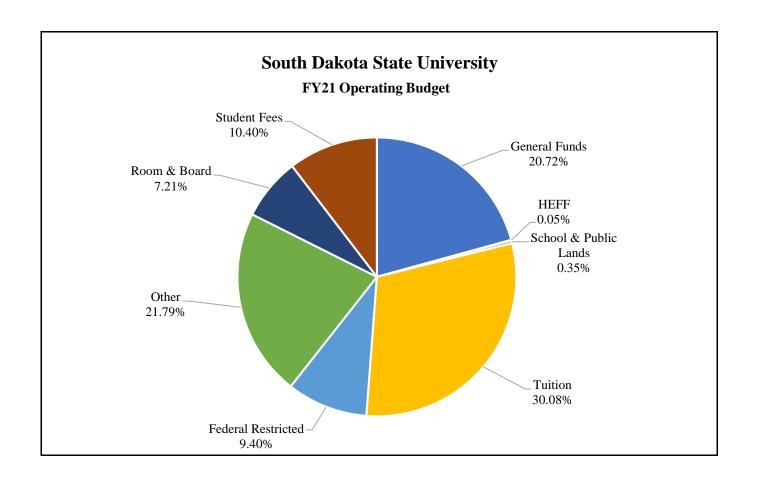

#### South Dakota State University FY21 Operating Budget

| General Funds         | \$50,801,130  | 20.72% |
|-----------------------|---------------|--------|
| HEFF                  | \$131,975     | 0.05%  |
| School & Public Lands | \$848,451     | 0.35%  |
| Tuition               | \$73,743,109  | 30.08% |
| Federal Restricted    | \$23,034,444  | 9.40%  |
| Other                 | \$53,404,753  | 21.79% |
| Room & Board          | \$17,676,599  | 7.21%  |
| Student Fees          | \$25,483,736  | 10.40% |
| Total                 | \$245,124,197 |        |