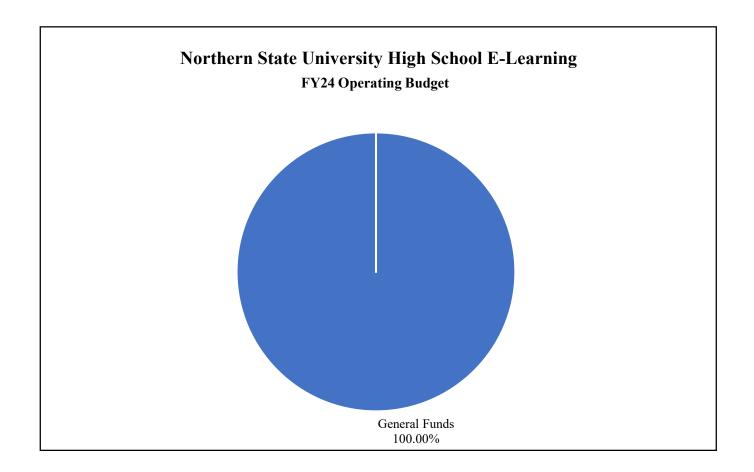

### Northern State University High School E-Learning FY24 Operating Budget

General Funds \$4,015,049 100.00% Total \$4,015,049