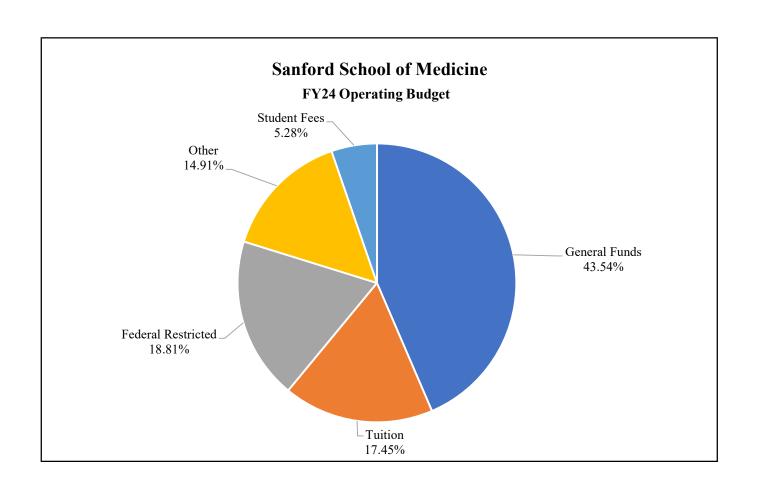

#### Sanford School of Medicine FY24 Operating Budget

| General Funds      | \$30,099,839 | 43.54% |
|--------------------|--------------|--------|
| Tuition            | \$12,063,819 | 17.45% |
| Federal Restricted | \$13,005,074 | 18.81% |
| Other              | \$10,310,544 | 14.91% |
| Student Fees       | \$3,653,253  | 5.28%  |
| Total              | \$69,132,529 |        |