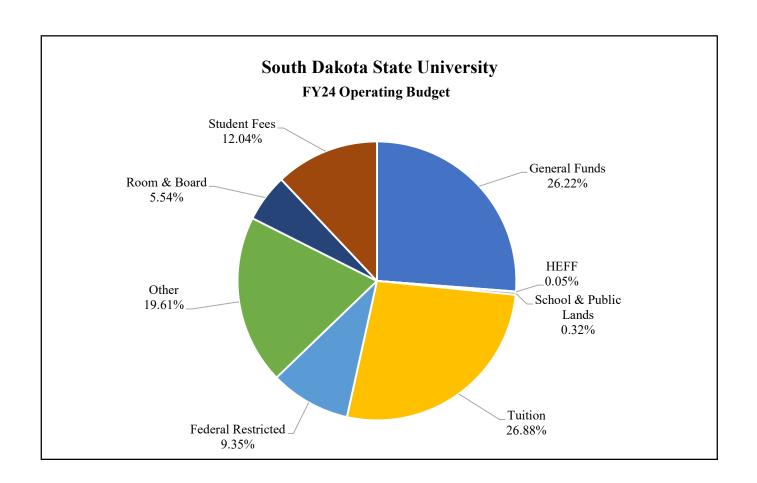

#### South Dakota State University FY24 Operating Budget

| General Funds         | \$68,673,298  | 26.22% |
|-----------------------|---------------|--------|
| HEFF                  | \$131,975     | 0.05%  |
| School & Public Lands | \$848,451     | 0.32%  |
| Tuition               | \$70,397,940  | 26.88% |
| Federal Restricted    | \$24,489,289  | 9.35%  |
| Other                 | \$51,355,608  | 19.61% |
| Room & Board          | \$14,510,740  | 5.54%  |
| Student Fees          | \$31,534,853  | 12.04% |
| Total                 | \$261,942,154 |        |