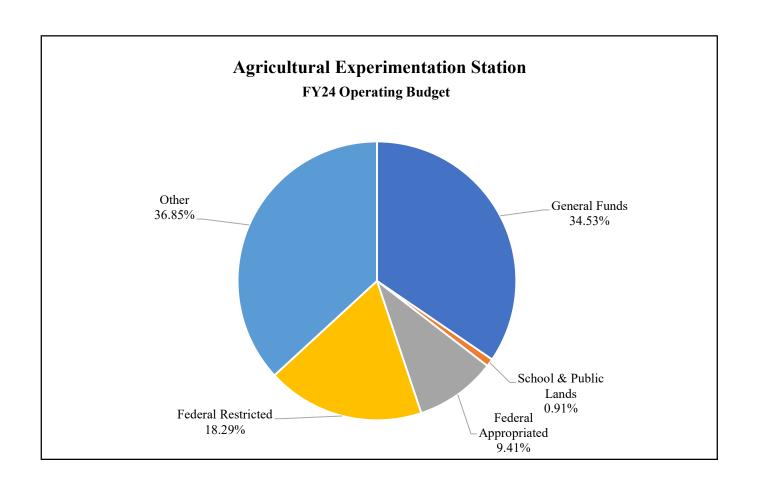

# Agricultural Experimentation Station FY24 Operating Budget

| General Funds         | \$15,135,689 | 34.53% |
|-----------------------|--------------|--------|
| School & Public Lands | \$400,000    | 0.91%  |
| Federal Appropriated  | \$4,124,763  | 9.41%  |
| Federal Restricted    | \$8,017,761  | 18.29% |
| Other                 | \$16,151,892 | 36.85% |
| Total                 | \$43,830,105 |        |