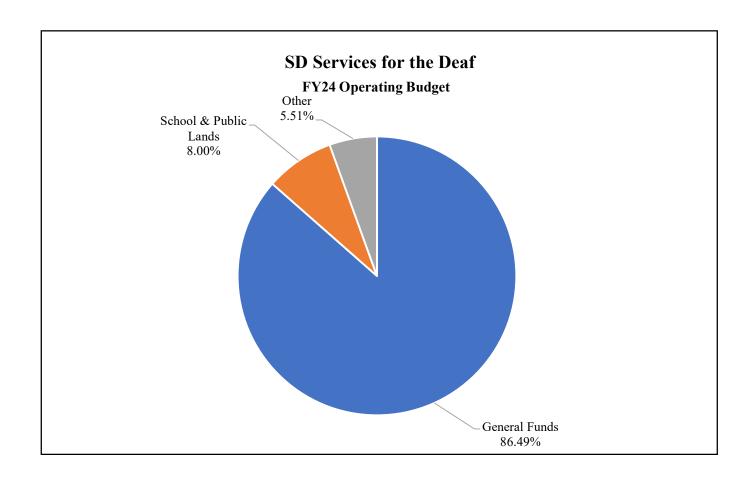

#### SD Services for the Deaf FY24 Operating Budget

| General Funds         | \$3,000,195 | 86.49% |
|-----------------------|-------------|--------|
| School & Public Lands | \$277,382   | 8.00%  |
| Other                 | \$191,092   | 5.51%  |
| Total                 | \$3,468,669 |        |