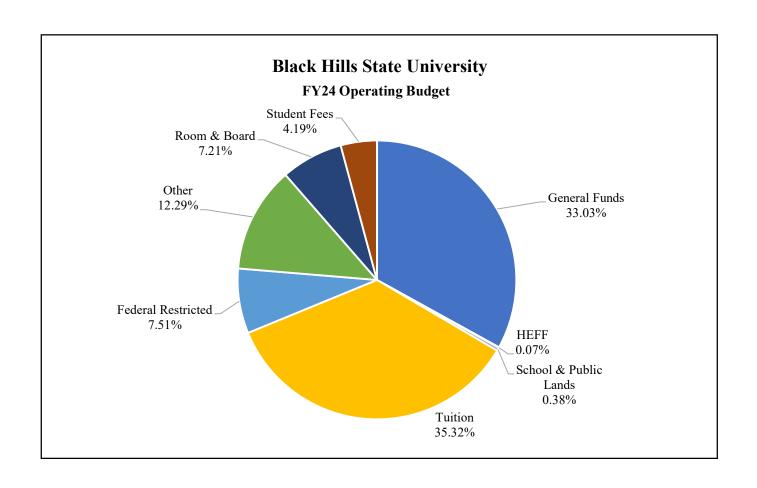

## **Black Hills State University** FY24 Operating Budget

| General Funds         | \$15,110,977 | 33.03% |
|-----------------------|--------------|--------|
| HEFF                  | \$31,161     | 0.07%  |
| School & Public Lands | \$173,360    | 0.38%  |
| Tuition               | \$16,158,773 | 35.32% |
| Federal Restricted    | \$3,435,502  | 7.51%  |
| Other                 | \$5,623,815  | 12.29% |
| Room & Board          | \$3,296,789  | 7.21%  |
| Student Fees          | \$1,917,384  | 4.19%  |
| Total                 | \$45,747,760 |        |