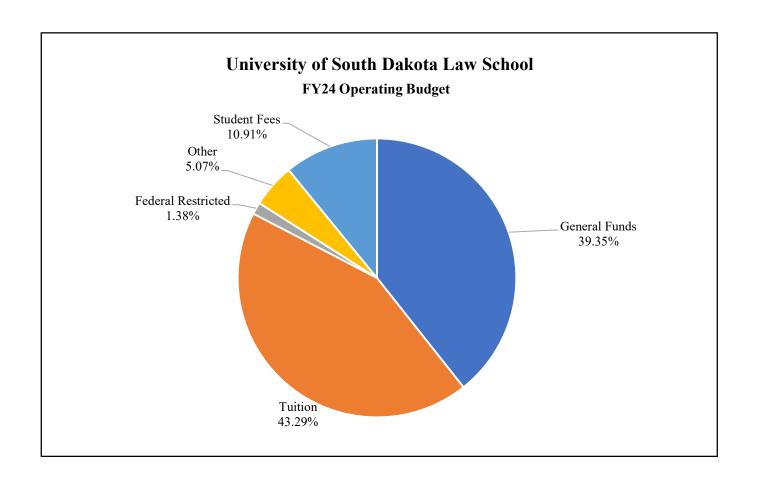

# **University of South Dakota Law School** FY24 Operating Budget

| General Funds      | \$2,494,927 | 39.35% |
|--------------------|-------------|--------|
| Tuition            | \$2,744,944 | 43.29% |
| Federal Restricted | \$87,283    | 1.38%  |
| Other              | \$321,589   | 5.07%  |
| Student Fees       | \$692,012   | 10.91% |
| Total              | \$6,340,755 |        |