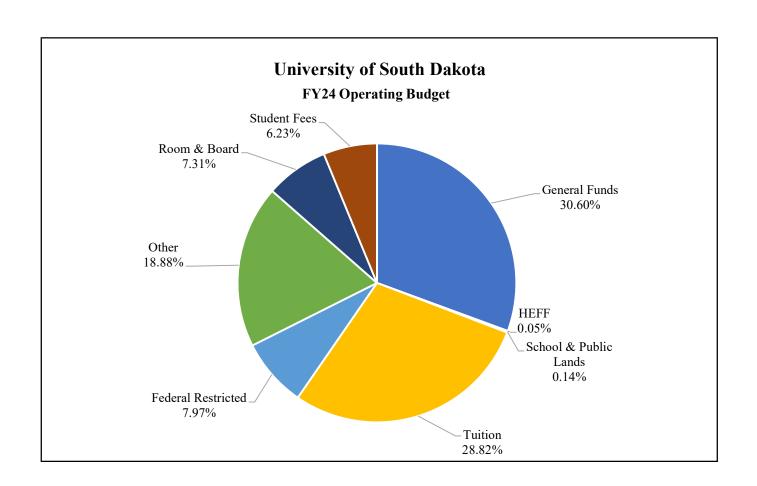

#### **University of South Dakota** FY24 Operating Budget

| General Funds         | \$50,091,735  | 30.60% |
|-----------------------|---------------|--------|
| HEFF                  | \$87,983      | 0.05%  |
| School & Public Lands | \$236,041     | 0.14%  |
| Tuition               | \$47,192,676  | 28.82% |
| Federal Restricted    | \$13,042,845  | 7.97%  |
| Other                 | \$30,910,462  | 18.88% |
| Room & Board          | \$11,968,478  | 7.31%  |
| Student Fees          | \$10,192,359  | 6.23%  |
| Total                 | \$163,722,579 |        |