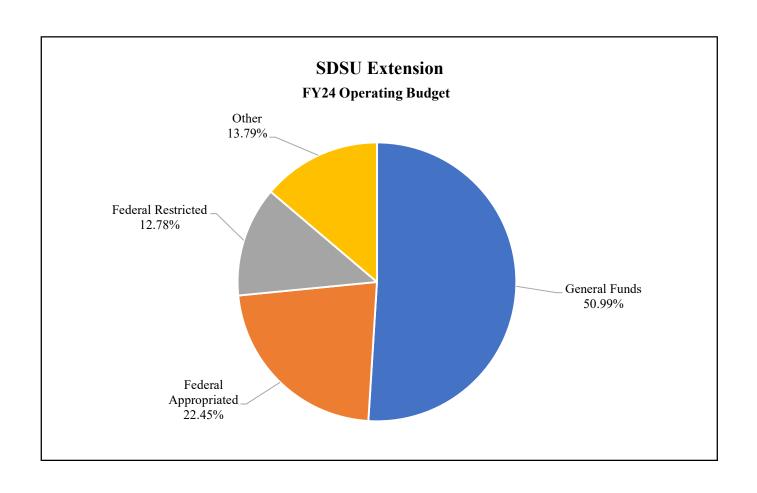

#### SDSU Extension FY24 Operating Budget

| General Funds        | \$10,494,885 | 50.99% |
|----------------------|--------------|--------|
| Federal Appropriated | \$4,620,045  | 22.45% |
| Federal Restricted   | \$2,629,700  | 12.78% |
| Other                | \$2,838,608  | 13.79% |
| Total                | \$20,583,238 |        |