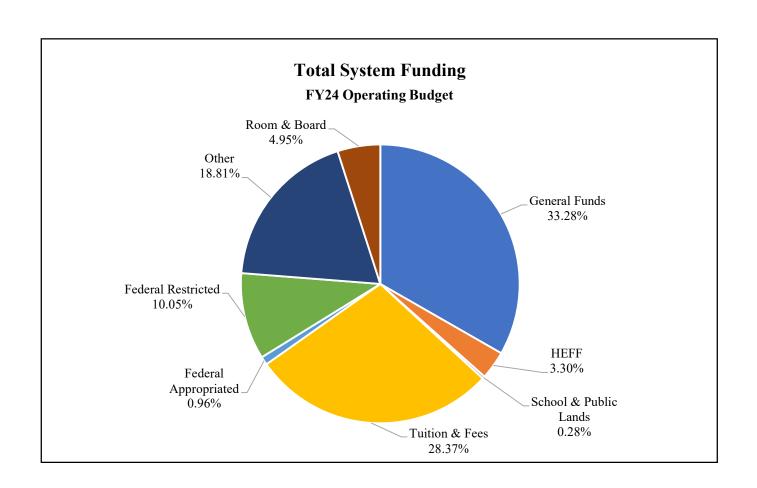

### South Dakota Regental System FY24 Operating Budget

| General Funds         | \$303,315,186 | 33.28% |
|-----------------------|---------------|--------|
| HEFF                  | \$30,046,984  | 3.30%  |
| School & Public Lands | \$2,584,328   | 0.28%  |
| Tuition & Fees        | \$258,495,891 | 28.37% |
| Federal Appropriated  | \$8,744,808   | 0.96%  |
| Federal Restricted    | \$91,599,367  | 10.05% |
| Other                 | \$171,402,645 | 18.81% |
| Room & Board          | \$45,110,262  | 4.95%  |
| Total                 | \$911,299,472 |        |