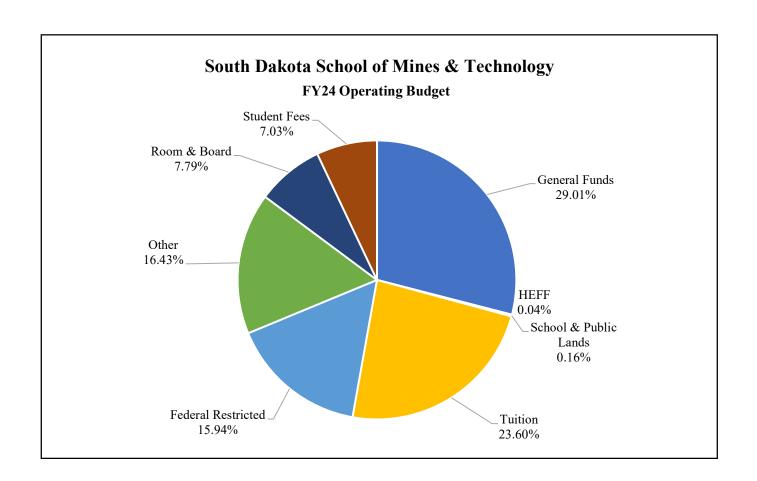

#### South Dakota School of Mines & Technology FY24 Operating Budget

| General Funds         | \$24,362,377 | 29.01% |
|-----------------------|--------------|--------|
| HEFF                  | \$34,093     | 0.04%  |
| School & Public Lands | \$133,022    | 0.16%  |
| Tuition               | \$19,819,376 | 23.60% |
| Federal Restricted    | \$13,383,104 | 15.94% |
| Other                 | \$13,801,649 | 16.43% |
| Room & Board          | \$6,540,599  | 7.79%  |
| Student Fees          | \$5,903,877  | 7.03%  |
| Total                 | \$83,978,097 |        |