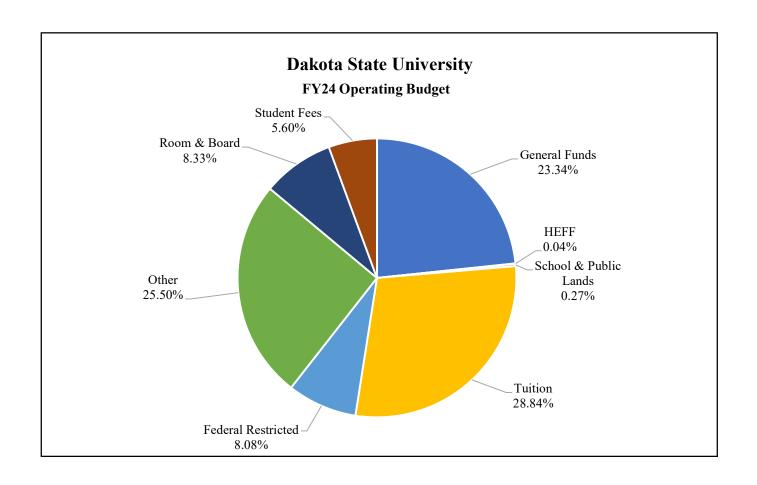

## **Dakota State University** FY24 Operating Budget

| General Funds         | \$14,750,169 | 23.34% |
|-----------------------|--------------|--------|
| HEFF                  | \$22,362     | 0.04%  |
| School & Public Lands | \$173,360    | 0.27%  |
| Tuition               | \$18,227,978 | 28.84% |
| Federal Restricted    | \$5,108,682  | 8.08%  |
| Other                 | \$16,118,604 | 25.50% |
| Room & Board          | \$5,267,316  | 8.33%  |
| Student Fees          | \$3,541,017  | 5.60%  |
| Total                 | \$63,209,488 |        |