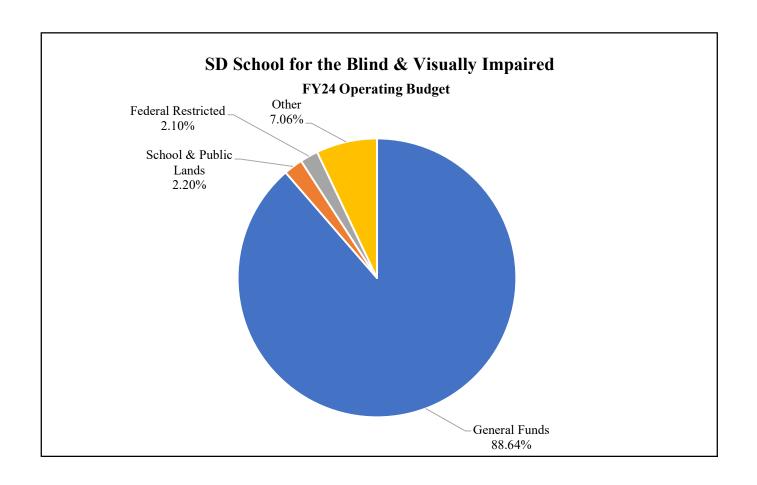

### SD School for the Blind & Visually Impaired FY24 Operating Budget

| General Funds         | \$3,825,463 | 88.64% |
|-----------------------|-------------|--------|
| School & Public Lands | \$95,135    | 2.20%  |
| Federal Restricted    | \$90,461    | 2.10%  |
| Other                 | \$304,892   | 7.06%  |
| Total                 | \$4,315,951 |        |