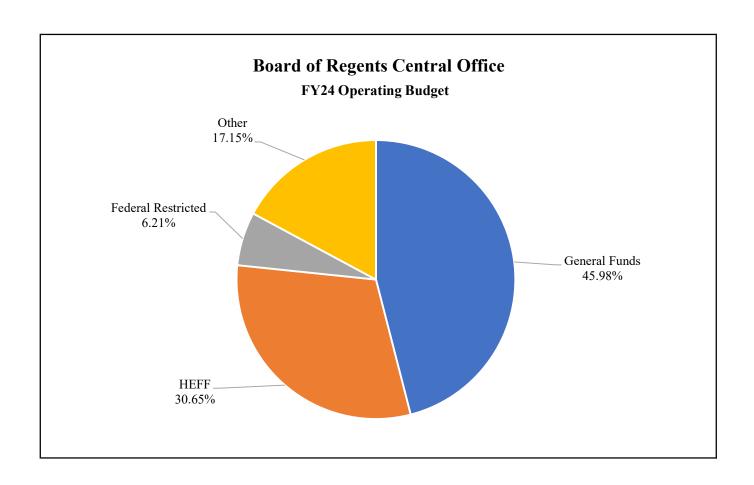

#### **Board of Regents Central Office** FY24 Operating Budget

(Including Office of Executive Director, System Initiatives, RIS, Library Consortium, ESC, and Academic Initiatives)

| General Funds      | \$44,558,939 | 45.98% |
|--------------------|--------------|--------|
| HEFF               | \$29,703,117 | 30.65% |
| Federal Restricted | \$6,020,122  | 6.21%  |
| Other              | \$16,616,997 | 17.15% |
| Total              | \$96,899,175 |        |