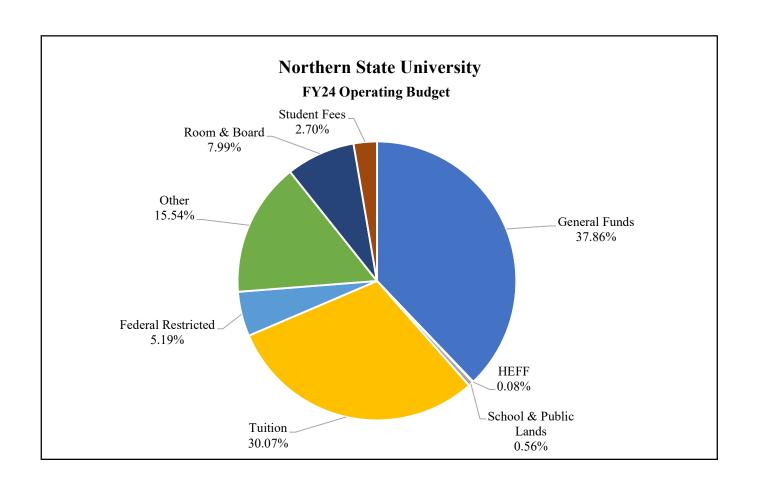

### Northern State University FY24 Operating Budget

| General Funds         | \$16,701,644 | 37.86% |
|-----------------------|--------------|--------|
| HEFF                  | \$36,293     | 0.08%  |
| School & Public Lands | \$247,577    | 0.56%  |
| Tuition               | \$13,263,982 | 30.07% |
| Federal Restricted    | \$2,289,544  | 5.19%  |
| Other                 | \$6,856,894  | 15.54% |
| Room & Board          | \$3,526,341  | 7.99%  |
| Student Fees          | \$1,191,648  | 2.70%  |
| Total                 | \$44,113,923 |        |